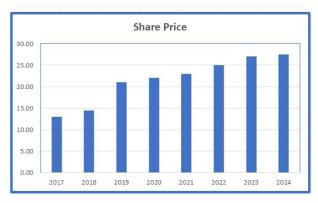

### **Performance**

- ✓ Investors' IRR: 7% to 24%
- ✓ Net Asset Value: \$17M
- ✓ Retained Earnings: \$5.4M
- ✓ Share Redemptions \$13.2M
- ✓ Premiums Paid out: \$3.9M
- ✓ Exits FY2018: \$4.9M (Cost: \$522K)
- ✓ Exits FY2019: \$4.1M (Cost: \$714K)
- ✓ Exits FY2020: \$1.0 M (Cost: \$145K)
- ✓ Exits FY2021: \$2.3M (Cost: \$525K)
- ✓ Exits FY2022: \$1.5M (Cost: \$403K)
- ✓ Exits FY2023: \$.4M (Cost: \$102K)
- ✓ Exits FY2024: \$2.5M (Cost: \$349K)